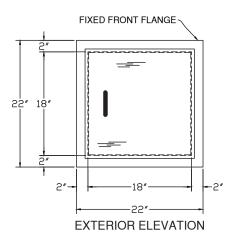

Hamilton's package pass-thru are designed to allow customers to securely pass items through a wall.

PRS-2 PACKAGE PASS-THRU UNIT

#### PACKAGE PASS-THRU UNITS:

- PRS-1 OPENING IS 12" x 12"; PRS-2 IS 18" x 18"
- STAINLESS STEEL EXTERIOR AND PAINTED INTERIOR
- SECURITY LOCKING DOORS SYSETMS PREVENTS BOTH DOORS BEING OPENED SIMUTANEOUSLY
- CUSTOM SIZE UNITS AVAILABLE CONSULT FACTORY FOR DETAILS