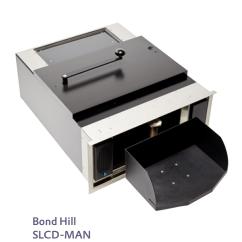

### Bond Hill SLCD & Package Pass-Thru

The Bond Hill SLCD Manual drawer is designed to pass small items between the customer and your employee. Built with rugged, highperformance stainless steel exterior for maximum security. Perfect for prescription containers and other small items.

#### BOND HILL TRANSACTION DRAWER:

- DRAWER SIZE 6" H X 7" D X 15" W
- STAINLESS STEEL EXTERIOR FINISH
- ROTATING ARM EXTENDS DRAWER OUTWARD AND INWARDS
- AESTHETICALLY PLEASING
- BULLET RESISTANT

#### BOND HILL TRANSACTION DRAWER:

- RELIABLE: CYCLED OVER ONE MILLION TIMES
- SECURE: LOCKABLE FOR AFTER HOURS
- BALLISTIC RATING: UL FOR LEVEL 3
- REACH: DRAWER EXTENSION ADJUSTABLE 7" TO 13 ½"
- FINISH: STAINLESS STEEL AND BLACK LEATHERETTE
- LOW MAINTENANCE: SIMPLE MANUAL OPERATION
- ERGONOMIC: EASY AND COMFORTABLE TO OPERATE
- ENVIRONMENTAL: INNER DOOR SEALS AS OUTER DOOR OPEN
- OPTIONS: HEATER, VEHICLE DETECTION, PLUG & PLAY AUDIO, AND VIDEO