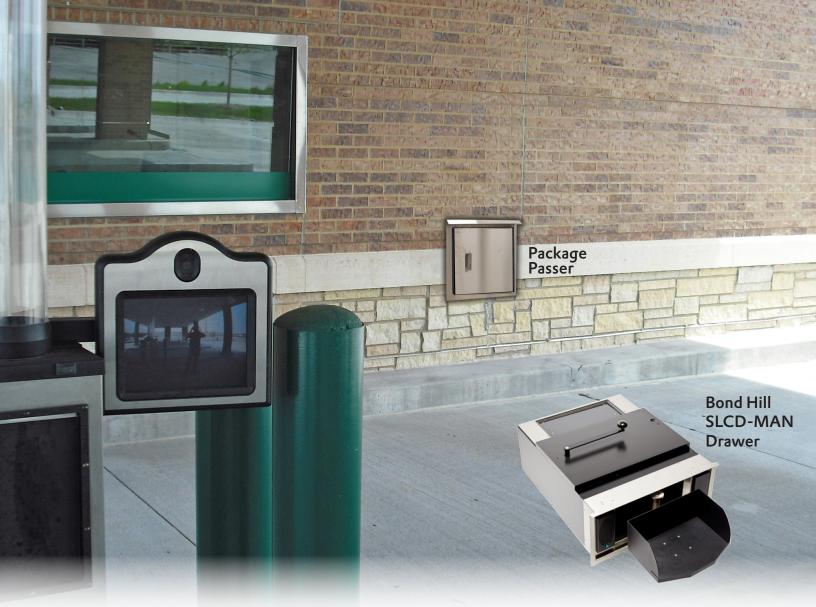

### Bond Hill SLCD & Package Pass-Thru

The Bond Hill SLCD Manual drawer is designed to pass small items between the customer and your employee. Built with rugged, highperformance stainless steel exterior for maximum security. Perfect for prescription containers and other small items.

Hamilton's package pass-thru are designed to allow customers to securely pass items through a wall.

PRS-2 PACKAGE PASS-THRU UNIT

#### BOND HILL TRANSACTION DRAWER:

- DRAWER SIZE 6" H X 7" D X 15" W
- STAINLESS STEEL EXTERIOR FINISH
- ROTATING ARM EXTENDS DRAWER OUTWARD AND INWARDS
- AESTHETICALLY PLEASING
- BULLET RESISTANT

#### PACKAGE PASS-THRU UNITS:

- PRS-1 OPENING IS 12" x 12"; PRS-2 IS 18" x 18"
- STAINLESS STEEL EXTERIOR AND PAINTED INTERIOR
- SECURITY LOCKING DOORS SYSETMS PREVENTS BOTH DOORS BEING OPENED SIMUTANEOUSLY
- CUSTOM SIZE UNITS AVAILABLE CONSULT FACTORY FOR DETAILS