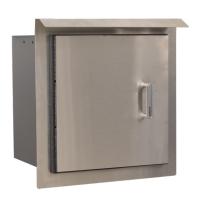

Hamilton's package pass-thru are designed to allow customers to securely pass items through a wall.

PRS-2 PACKAGE PASS-THRU UNIT

#### PACKAGE PASS-THRU UNITS:

- PRS-1 OPENING IS 12" x 12"; PRS-2 IS 18" x 18"
- STAINLESS STEEL EXTERIOR AND PAINTED INTERIOR
- SECURITY LOCKING DOORS SYSETMS PREVENTS BOTH DOORS BEING OPENED SIMUTANEOUSLY
- CUSTOM SIZE UNITS AVAILABLE CONSULT FACTORY FOR DETAILS

#### PACKAGE PASS-THRU UNITS:

- BUILT WITH MAXIMUM SECURITY
- EASY TO TRANSFER LARGE, BULKY ITEMS
- INCREASES SAFETY FOR CUSTOMERS AND STAFF DURING TRANSFER
- LITTLE OR NO MAINTENANCE REQUIRED